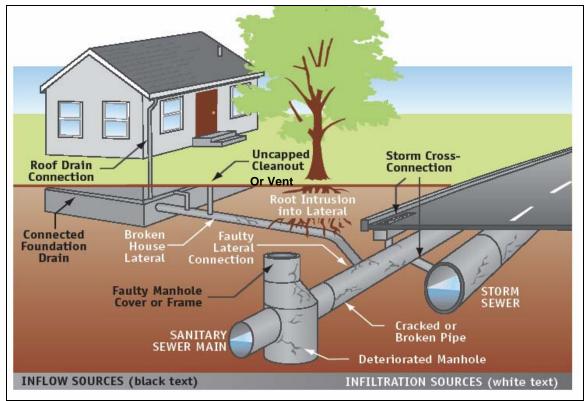

## SANITARY SEWER – HOUSE LATERAL VIDEO INSPECTIONS ERIE COUNTY SEWER DISTRICT NO. 3 TOWN OF HAMBURG

During the next few weeks, Erie County Sewer District No. 3 (ECSD 3) field crews will be performing HOUSE LATERAL VIDEO INSPECTIONS of the sanitary sewers that connect your house to the main sewerline.

Inspection crews will be opening sewer vents/cleanouts on or around your property. HOUSE LATERAL VIDEO INSPECTIONS will be conducted to access the condition of your house lateral and determine pipe material. The inspections will consist of placing a camera into the lateral. It is not necessary for you to be present for the inspection.